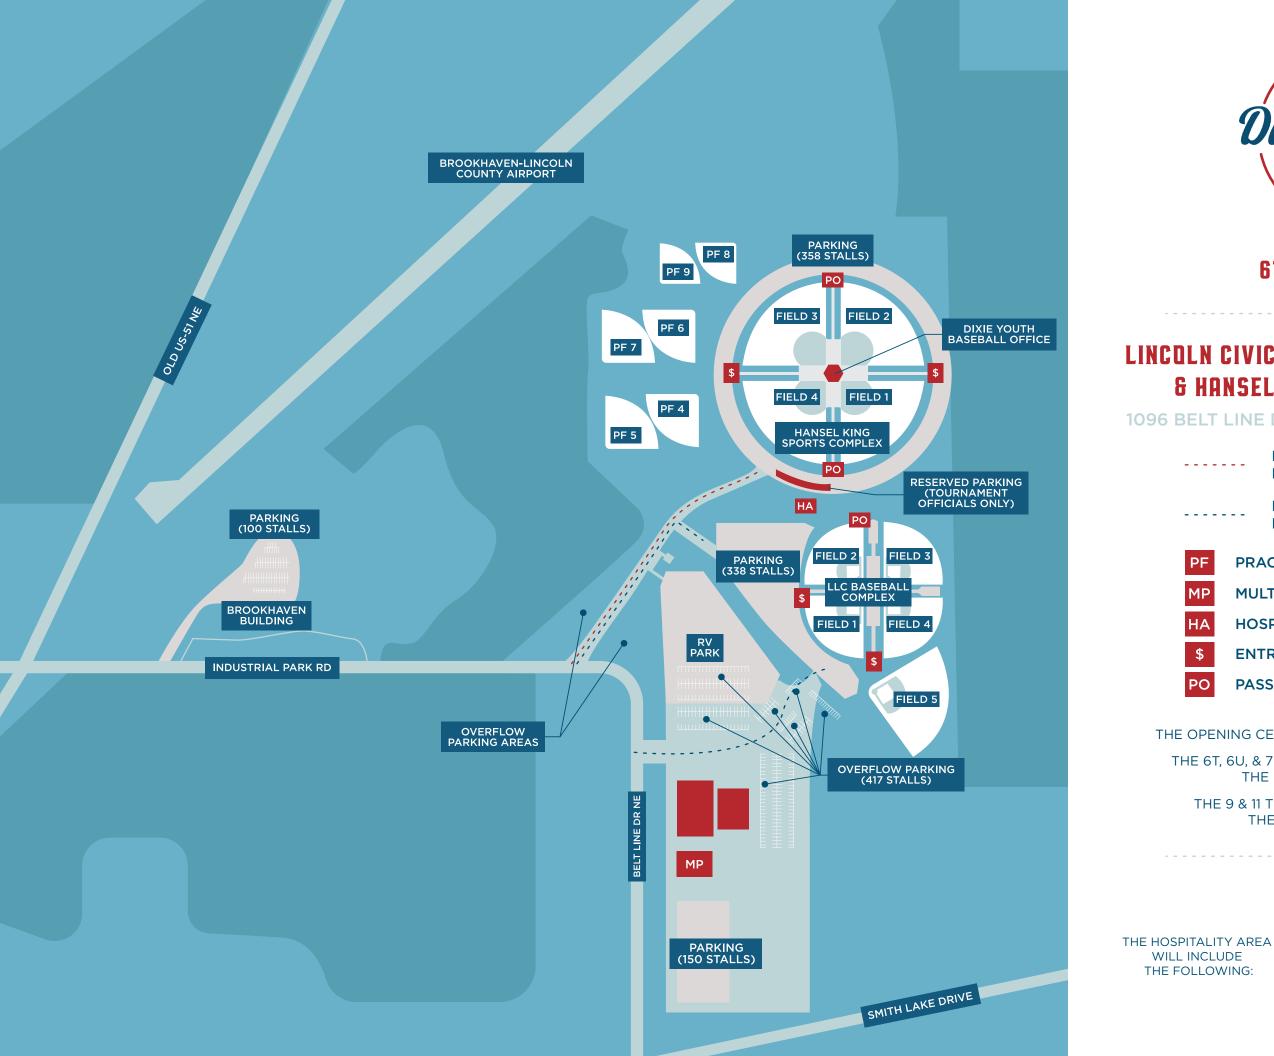

## LINCOLN CIVIC CENTERBASEBALL COMPLEX & HANSEL KING SPORTS COMPLEX

1096 BELT LINE DR NE | BROOKHAVEN, MS 39601

**ENTRANCE ROUTE TO HANSEL** KING SPORTS COMPLEX

**ENTRANCE ROUTE(S) TO LCC BASEBALL COMPLEX** 

**PRACTICE FIELD** 

WILL INCLUDE

THE FOLLOWING:

**MULTIPURPOSE BUILDING** 

HA **HOSPITALITY TENT AREA** 

**ENTRY PAYMENT LOCATIONS** 

PASSES ONLY ENTRANCE LOCATION

THE OPENING CEREMONY WILL BE HELD IN THE ARENA

THE 6T, 6U, & 7U TEAM MEAL WILL BE PROVIDED IN THE MULTI-PURPOSE BUILDING

THE 9 & 11 TEAM MEAL WILL BE PROVIDED IN THE BROOKHAVEN BUILDING

- SPORTS MEDICINE TENT

- HOSPITALITY TENT

(COACHES & VOLUNTEER STAFF ONLY)

- VENDORS (FOOD & NON-FOOD)

- RESERVED PARKING REGISTRATION FOR TOURNAMENT OFFICIALS

- AIR CONDITIONED BATHROOM

- LOST & FOUND (LCC CONCESSION AREA)